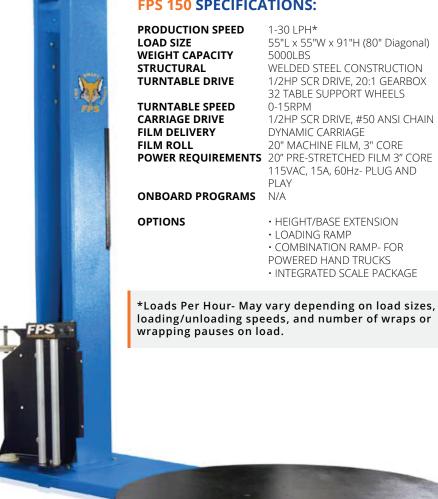

## **FPS 150 SPECIFICATIONS:**

# **FULL SPECIFICATIONS:**

### **CONTROL FEATURES:**

- Simply Set Control Panel
- Variable Turntable Speed 0-15 RPM
- Variable Film Carriage Speed Up/Down Control
- Top/Bottom Wrap Selector 1-3
- Flush Mounted Control Panel (built into tower)
- Manual Film Carriage Raise/Lower Control
- Turntable log with Auto Home Alignment
- Large Emergency push button power On / Off Switch with indicator light
- Start Cycle Push Button
- Standard Wrap Up/Down Program
- 12 Volt DC Control System (for operator safety)
- All circuits protected by fuses (easy access)
- · 20 amp Power Board Circuits to carry a 10 amp load

## **FILM DELIVERY SYSTEM:**

- SPRING LOAD© "dynamic" non-prestretch film delivery system
- 100% + film stretch
- Easy thread film carriage
- · No hing