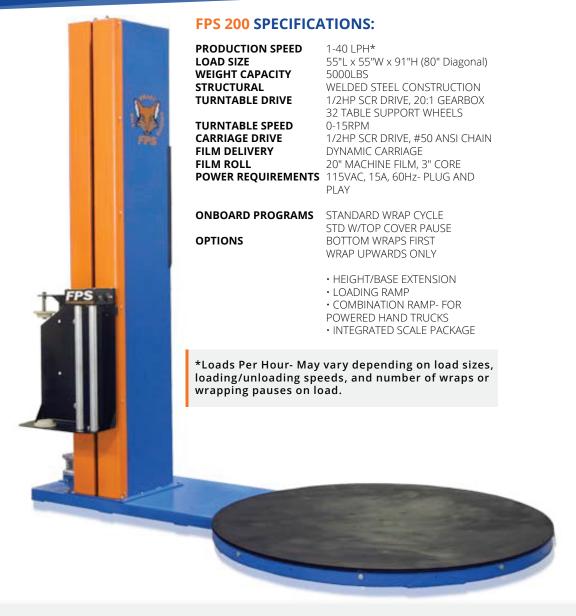

## **FULL SPECIFICATIONS:**

### **CONTROL FEATURES:**

- PLC full color touch screen display
- · LCD Display Screen (providing function control viewing)
- · Variable Turntable Speed 0-15 RPM
- Variable Film Carriage Speed Up/Down Control
- Separate Top/Bottom Wrap Selectors 1-9
- · Separate Film Height Selector 1-9"
- Flush Mounted Control Panel (built into tower)
- · Cycle Counter
- Manual Carriage Raise/Lower Control
- Turntable Jog with Auto Home Alignment
- Large Emergency push button power On / Off Switch with indicator light
- Start Cycle Push Button
- · Standard Wrap Up/Down Program
- 12 Volt DC Control System (for operator safety)
- All circuits protected by fuses (easy access)
- · 20 amp Power Board Circuits to carry a 10 amp load

### **FILM DELIVERY SYSTEM:**

- SPRING LOAD "