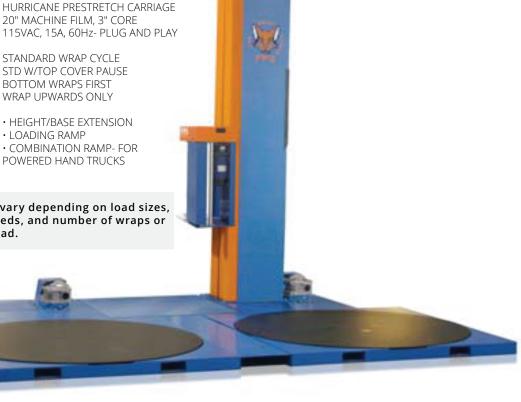

**TURNTABLE SPEED CARRIAGE DRIVE** 

FILM DELIVERY FILM ROLL POWER REQUIREMENTS 115VAC, 15A, 60Hz-PLUG AND PLAY

ONBOARD PROGRAMS

STANDARD WRAP CYCLE STD W/TOP COVER PAUSE

**BOTTOM WRAPS FIRST** WRAP UPWARDS ONLY

**OPTIONS** HEIGHT/BASE EXTENSION

· LOADING RAMP

· COMBINATION RAMP- FOR POWERED HAND TRUCKS

\*Loads Per Hour- May vary depending on load sizes, loading/unloading speeds, and number of wraps or wrapping pauses on load.

# **FILM DELIVERY SYSTEM:**

- · HURRICANE THREAD 20" prestretch film delivery system
- 200% factory set stretch (50-250%) available upon request)
- · Easy thread film carriage
- · No hinges, latches or idler rollers to wear and cause inconsistent film stretching
- Electronic film force control on panel
- · Adjustable mechanical force to load
- Linear analog proximity sensor film feed speed control
- 1/2 HP DC SCR variable speed film
- · Triple beam auto height eye capable of recognizing all colors including black