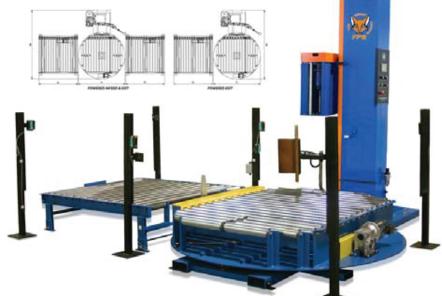

## **FPS 600 SPECIFICATIONS:**

1-40 LPH\*

40001 BS

0-15RPM

**PRODUCTION SPEED** LOAD SIZE WEIGHT CAPACITY STRUCTURAL TURNTABLE DRIVE

**TURNTABLE SPEED CARRIAGE DRIVE** FILM DELIVERY **FILM ROLL** 

**AIR REQUIREMENTS** 

#### **CONTROL FEATURES:**

- Automatic film clamp, cut and wipe-Patent Pending 'No Hotwire' cutter system 
  HURRICANE THREAD 20" prestretch PLC Controls
- Remote control start / emergency stop (\*subject to local safety regulations)
- · LCD Display Screen (providing function control viewing)
- Variable Turntable Speed 0-15 RPM
- · Variable Film Carriage Speed Up/Down Control
- Separate Top/Bottom Wrap Selectors 1-9
- Separate Film Height Selector 1-9
- Flush Mounted Control Panel (built into tower)
- Cycle Counter
- Manual Carriage Raise/Lower Control
- Turntable Jog with Auto Home Alignment
- · Large Emergency push button power On / Off Switch with indicator light
- Start Cycle Push Button
- Standard Wrap Up/Down Program
- · 12 Volt DC Control System (for operator safety)
- · All circuits protected by fuses (easy access)
- · 20 amp Power Board Circuits to carry a 10 amp load

### FILM DELIVERY SYSTEM:

film delivery system

- 200% factory set stretch (50-250% available upon request)
- · Easy thread film carriage
- No hinges, latches or idler rollers to wear and cause inconsistent film
- stretching Electronic film force control on
- panel • Adjustable mechanical force to load
- · Linear analog proximity sensor film feed speed control
- · 1/2 HP DC SCR variable speed film
- drive Triple beam auto height eye

### CARRIAGE LIFT:

- UHMW supports providing effortless movement and maximum
- stability (Qty4) Heavy duty ANSI #50 chain
- carriage lift
- 1/2 HP DC SCR variable speed drive
- · Carriage chain fully guarded

### **TURNTABLE DRIVE:**

- 0-15 RPM Table Speed
- 1/2 HP SCR variable speed · Adjustable electronic soft start /
- stop
- Positive home position alignment Safety E-Stop button
- 4 heavy duty swivel casters